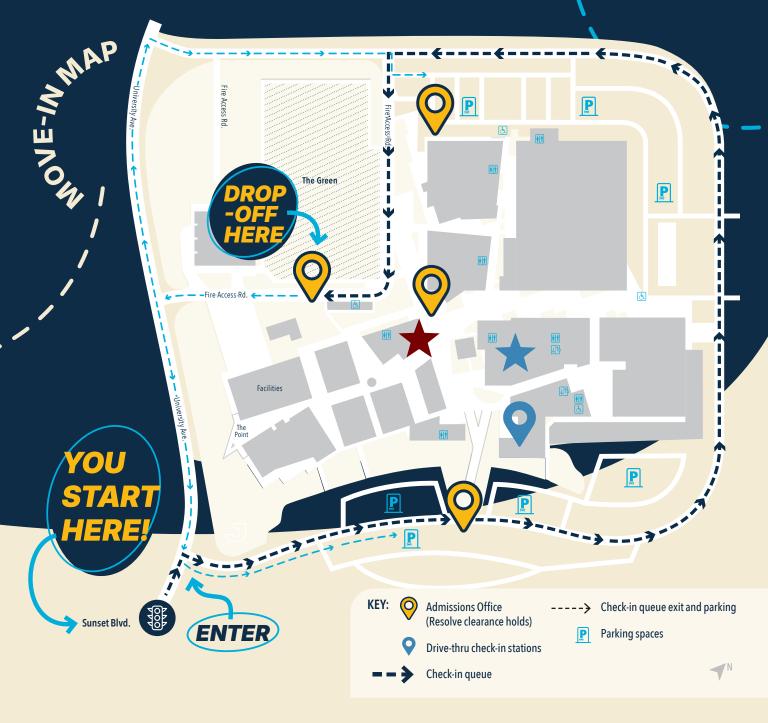

# For the safety and well-being of the Jessup community, please remember the following:

- 1. Drivers must remain with their vehicles at the unloading station. No unattended vehicles.
- 2. Carts and volunteers will be provided to assist with unloading.
- 3. The **West Student Union** has hospitality goodies.
- 4. The Commons have restroom access. ★